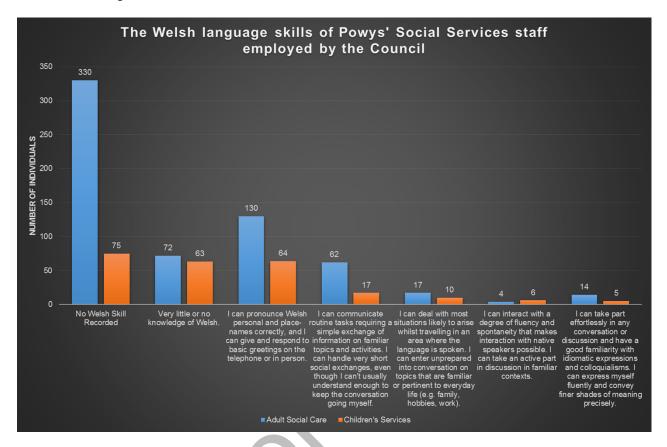

ren's Services work to the Welsh Government's Strategic Framework on the Welsh Language in Health and Social Care and the 'More Than Just Words Strategic Framework for Welsh language services in health, social services and social care'

Adult Social Care and Children's Services have decided to prioritise maximising provision of the 'Active Offer' and have done this via our multi-agency Welsh Language Promotion, Challenge and Support Group which has developed a joint action plan to progress this work as well as the relevant actions from the Welsh Language Measure. During 2016/17, we have:

• Gathered information on the Welsh speaking abilities of staff. There are practitioners at all levels who are able to deliver social care services through the medium of Welsh as the figure below shows:



We recognise that we have not centrally recorded the Welsh language skills of some staff, many of whom do not have dedicated access to a computer and we are working to ensure we are aware of their Welsh language skills.

- We made gathering information on language use of individuals mandatory when information is gathered for referrals in Powys People Direct (the front door to our services);
- We aimed to 'match' bilingual staff with Welsh speaking individuals where possible
  according to the languages spoken, thus relinquishing the need to ask individuals
  about their 'preferred language'. The figure below shows the proportion of Welsh
  speakers in the localities of Powys.



The vast majority of adults (91% or 468 individuals) felt that they were able to communicate in their preferre