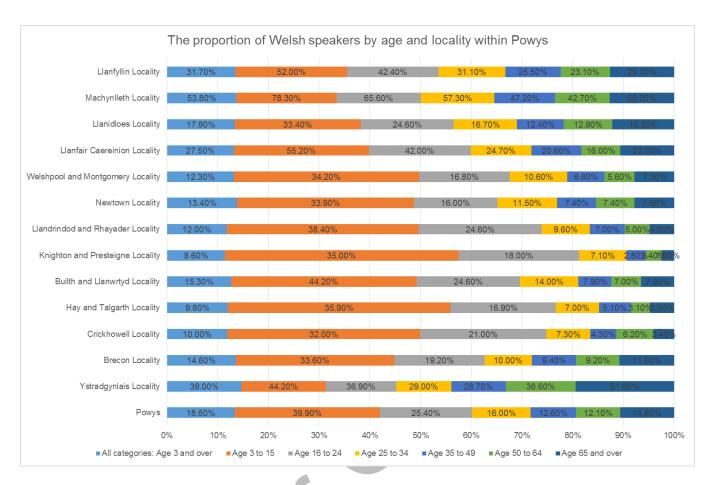

all levels who are able to deliver social care services through the medium of Welsh as the figure below shows:



We recognise that we have not centrally recorded the Welsh language skills of some staff, many of whom do not have dedicated access to a computer and we are working to ensure we are aware of their Welsh language skills.

- We made gathering information on language use of individuals mandatory when information is gathered for referrals in Powys People Direct (the front door to our services);
- We aimed to 'match' bilingual staff with Welsh speaking individuals where possible
  according to the languages spoken, thus relinquishing the need to ask individuals
  about their 'preferred language'. The figure below shows the proportion of Welsh
  speakers in the localities of Powys.



The vast majority of adults (91% or 468 individuals) felt that they were able to communicate in their preferred language and 21 individuals (4%) felt that this was not always possible. Those who offered an explanation said that this was often because the individual was non-verbal, meaning they cannot communicate with their voice, as opposed to it being a matter of language choice.

A similar proportion (90%) of children and young people (54 individuals) said that they had been able to use their everyday language. There were no comments which explained why the other respondents had not.

Our aim is to ensure that all individuals receive the 'Active Offer' when being assessed by April 2018.

Where children, young people or adults need to access our services in a language other than English